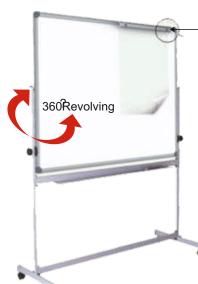

### **Revolving Display Stand**

#### **Reversible Stand:**

Ideal for double sided board's which can revolve on the stand and can be locked in both positions with special Rubber bush locking system.

#### **Suitable for Boards Size in Feet:**

2 x 2 | 2 x 3 | 3 x 3 | 3 x 4 | 4 x 4 | 4 x 5 | 4 x 6