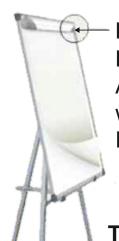

## Flip Chart Stand

# Magnetic Flip Chart Attachment

Aesthetically designed heavy weight paper holding system. Holds paper of 2tfx 3 ft.

**Three Leg Stand** 

Suitable for Boards Size in Feet:

1.5 x 2 | 2 x 3 | 2 x 4 | 3 x 3 | 3 x 4